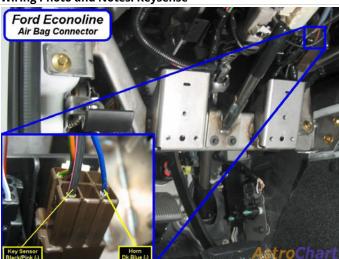

### Wiring Photo and Notes: Keysense

There are no notes for this wire.

# Wiring Photo and Notes: Horn Trigger

There are no notes for this wire.

- © 2018 Directed. All rights reserved. —

DirectWire and its vehicle information are for the sole use of authorized Directed personnel and it's participating dealers and distributors. The information contained on these pages may contain confidential and privileged information. Any unauthorized review,