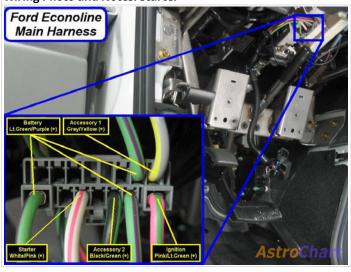

Wiring Photo and Notes: 12 Volts

### Wiring Photo and Notes: 12 Volts

There are no notes for this wire.

### Wiring Photo and Notes: Second 12 Volts

There are no notes for this wire.

## Wiring Photo and Notes: Starter

There are no notes for this wire.

Wiring Photo and Notes: Ignition

### Wiring Photo and Notes: Ignition

There are no notes for this wire.

### **Wiring Photo and Notes: Accessory**

There are no notes for this wire.

## **Wiring Photo and Notes: Second Accessory**

There are no notes for this wire.

Wiring Photo and Notes: Keysense

### Wiring Photo and Notes: Keysense

There are no notes for this wire.