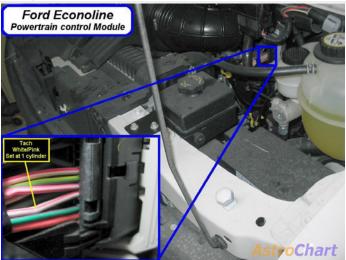

### **Wiring Photo and Notes: Tachometer**

The PCM is under the hood, next to the brake master cylinder.

#### Wiring Photo and Notes: Speed Sense

note The PCM is under the hood, next to the brake master cylinder.