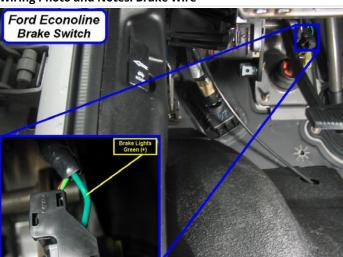

Lights



There are no notes for this wire.

Wiring Photo and Notes: Headlight

### Wiring Photo and Notes: Headlight



There are no notes for this wire.

### Wiring Photo and Notes: Reverse Light



There are no notes for this wire.

## Wiring Photo and Notes: Left Front Door Trigger



There are no notes for this wire.

Wiring Photo and Notes: Right Front Door Trigger

### Wiring Photo and Notes: Right Front Door Trigger



There are no notes for this wire.

### **Wiring Photo and Notes: Tachometer**



The PCM is under the hood, next to the brake master cylinder.

## Wiring Photo and Notes: Fuel Pump



There are no notes for this wire.

#### Wiring Photo and Notes: Speed Sense

note The PCM is under the hood, next to the brake master cylinder.

### Wiring Photo and Notes: Brake Wire



There are no notes for this wire.

#### Wiring Photo and Notes: Parking Brake



There are no notes for this wire.

# Wiring Photo and Notes: Horn Trigger



There are no notes for this wire.

- © 2018 Directed. All rights reserved. —

DirectWire and its vehicle information are for the sole use of authorized Directed personnel and it's participating dealers and distributors. The information contained on these pages may contain confidential and privileged information. Any unauthorized review,

use, disclosure or distribution is prohibited.

8 of 8