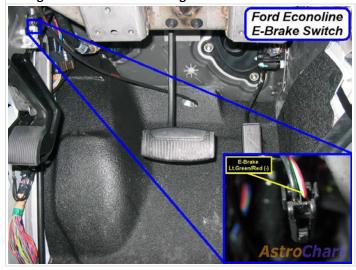

## Wiring Photo and Notes: Headlight



There are no notes for this wire.

### Wiring Photo and Notes: Reverse Light



There are no notes for this wire.

## Wiring Photo and Notes: Left Front Door Trigger



There are no notes for this wire.

Wiring Photo and Notes: Right Front Door Trigger

### Wiring Photo and Notes: Right Front Door Trigger



There are no notes for this wire.

### **Wiring Photo and Notes: Tachometer**



The PCM is under the hood, next to the brake master cylinder.

## Wiring Photo and Notes: Fuel Pump



There are no notes for this wire.

#### Wiring Photo and Notes: Speed Sense

note The PCM is under the hood, next to the brake master cylinder.

### Wiring Photo and Notes: Brake Wire



There are no notes for this wire.

#### Wiring Photo and Notes: Parking Brake



There are no notes for this wire.

# Wiring Photo and Notes: Horn Trigger



There are no notes for this wire.

- © 2018 Directed. All rights reserved. —

DirectWire and its vehicle information are for the sole use of authorized Directed personnel and it's participating dealers and distributors. The information contained on these pages may contain confidential and privileged information. Any unauthorized review,

use, disclosure or distribution is prohibited.

8 of 8