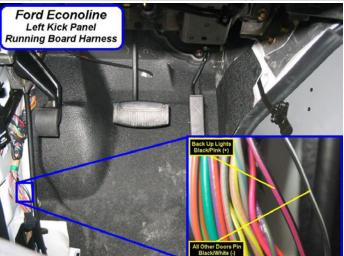

### Wiring Photo and Notes: Reverse Light

There are no notes for this wire.

## Wiring Photo and Notes: Left Front Door Trigger

There are no notes for this wire.

Wiring Photo and Notes: Right Front Door Trigger

### Wiring Photo and Notes: Right Front Door Trigger

There are no notes for this wire.