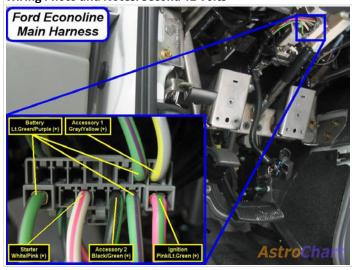

Wiring Photo and Notes: 12 Volts

### Wiring Photo and Notes: 12 Volts

There are no notes for this wire.

### Wiring Photo and Notes: Second 12 Volts

There are no notes for this wire.

## Wiring Photo and Notes: Starter

There are no notes for this wire.

Wiring Photo and Notes: Ignition

### Wiring Photo and Notes: Ignition

There are no notes for this wire.

### **Wiring Photo and Notes: Accessory**

There are no notes for this wire.

## **Wiring Photo and Notes: Second Accessory**

There are no notes for this wire.

Wiring Photo and Notes: Keysense

### Wiring Photo and Notes: Keysense

There are no notes for this wire.