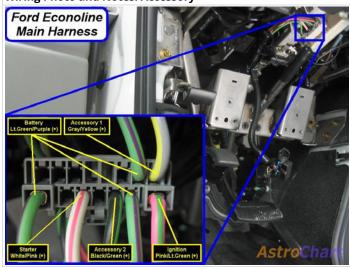

### Wiring Photo and Notes: 12 Volts

There are no notes for this wire.

### Wiring Photo and Notes: Second 12 Volts

There are no notes for this wire.

## Wiring Photo and Notes: Starter

There are no notes for this wire.

Wiring Photo and Notes: Ignition

### Wiring Photo and Notes: Ignition

There are no notes for this wire.

### **Wiring Photo and Notes: Accessory**

There are no notes for this wire.

## **Wiring Photo and Notes: Second Accessory**

There are no notes for this wire.

Wiring Photo and Notes: Keysense