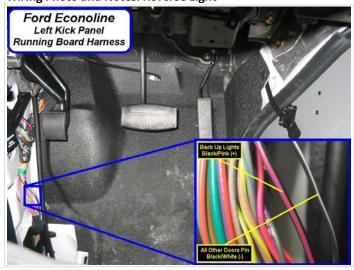

### Wiring Photo and Notes: Reverse Light

There are no notes for this wire.

## Wiring Photo and Notes: Left Front Door Trigger

There are no notes for this wire.

Wiring Photo and Notes: Right Front Door Trigger

### Wiring Photo and Notes: Right Front Door Trigger

There are no notes for this wire.