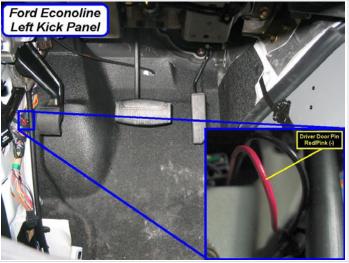

#### **Wiring Photo and Notes: Power Lock**

note

Use the passenger door lock switch when metering the wires, as it is the master switch. On vehicles with remote keyless entry, use pink/yellow (-) for lock and pink/lt. green (-) for unlock in either kick or at the VSM in the passenger kick.

#### **Wiring Photo and Notes: Power Unlock**

note

Use the passenger door lock switch when metering the wires, as it is the master switch. On vehicles with remote keyless entry, use pink/yellow (-) for lock and pink/lt. green (-) for unlock in either kick or at the VSM in the passenger kick.