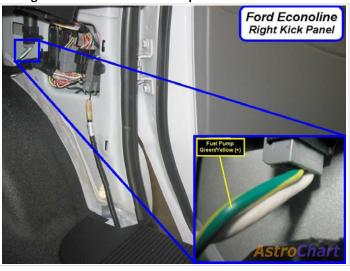

hicles with remote keyless entry, use pink/yellow (-) for lock and pink/lt. green (-) for unlock in either kick or at the VSM in the passenger kick.

#### Wiring Photo and Notes: Parking Lights



There are no notes for this wire.

Wiring Photo and Notes: Headlight

### Wiring Photo and Notes: Headlight



There are no notes for this wire.

### Wiring Photo and Notes: Reverse Light



There are no notes for this wire.

## Wiring Photo and Notes: Left Front Door Trigger



There are no notes for this wire.

Wiring Photo and Notes: Right Front Door Trigger

### Wiring Photo and Notes: Right Front Door Trigger



There are no notes for this wire.

### **Wiring Photo and Notes: Tachometer**



The PCM is under the hood, next to the brake master cylinder.

## Wiring Photo and Notes: Fuel Pump



There are no notes for this wire.

#### Wiring Photo and Notes: Speed Sense

note The PCM is under the hood, next to the brake master cylinder.

### Wiring Photo and Notes: Brake Wire



There are no notes for this wire.

#### Wiring Photo and Notes: Parking Brake



There are no notes for this wire.

# Wiring Photo and Notes: Horn Trigger



There are no notes for this wire.

- © 2018 Directed. All rights reserved. —

DirectWire and its vehicle information are for the sole use of authorized Directed personnel and it's participating dealers and distributors. The information contained on these pages may contain confidential and privileged information. Any unauthorized review,

use, disclosure or distribution is prohibited.

8 of 8