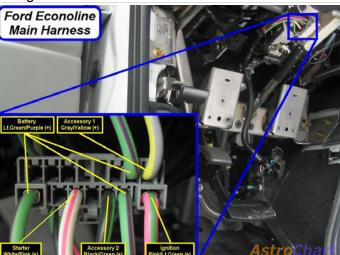

Wiring Photo and Notes: 12 Volts

### Wiring Photo and Notes: 12 Volts

There are no notes for this wire.

### Wiring Photo and Notes: Second 12 Volts

There are no notes for this wire.

## Wiring Photo and Notes: Starter

There are no notes for this wire.

Wiring Photo and Notes: Ignition

### Wiring Photo and Notes: Ignition

There are no notes for this wire.

### **Wiring Photo and Notes: Accessory**

There are no notes for this wire.

## **Wiring Photo and Notes: Second Accessory**

There are no notes for this wire.

Wiring Photo and Notes: Keysense

### Wiring Photo and Notes: Keysense

There are no notes for this wire.