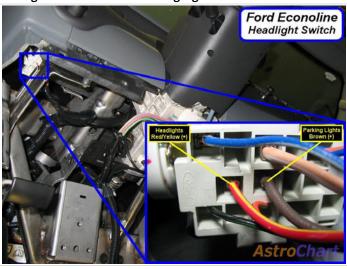

#### Wiring Photo and Notes: Parking Lights

There are no notes for this wire.

Wiring Photo and Notes: Headlight

### Wiring Photo and Notes: Headlight

There are no notes for this wire.