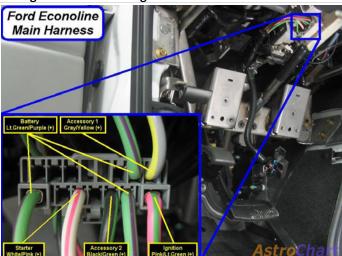

Wiring Photo and Notes: 12 Volts

### Wiring Photo and Notes: 12 Volts

There are no notes for this wire.

### Wiring Photo and Notes: Second 12 Volts

There are no notes for this wire.

## Wiring Photo and Notes: Starter

There are no notes for this wire.

Wiring Photo and Notes: Ignition

### Wiring Photo and Notes: Ignition

There are no notes for this wire.

### **Wiring Photo and Notes: Accessory**

There are no notes for this wire.

## **Wiring Photo and Notes: Second Accessory**

There are no notes for this wire.

Wiring Photo and Notes: Keysense

### Wiring Photo and Notes: Keysense

There are no notes for this wire.